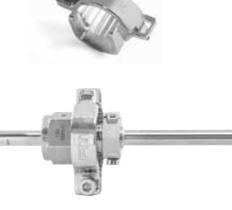

#### **Needle Valves**

Working pressure: up to 10,000 psig (689 bar) Working temperature: up to 1200 °F (649 °C) Size range: 1/4" - 1"

**Locking Device** 

Size range: 1/4", 1/2"