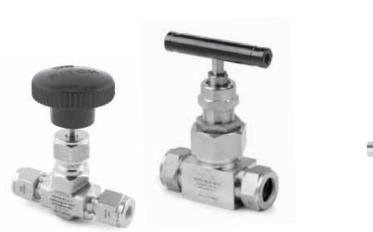

#### **Needle Valves**

Working pressure: up to 10,000 psig (689 bar) Working temperature: up to 1200 °F (649 °C) Size range: 1/4" - 1"

**Locking Device** 

Size range: 1/4", 1/2"