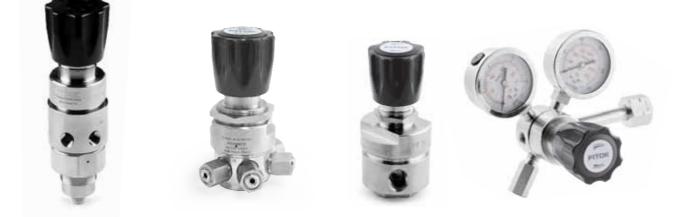

### **High Purity Gas Regulators**

Working pressure: up to 4,500 psig (310 bar) Working temperature: up to 302 °F (150 °C) Size range: 1/4" - 1/2"