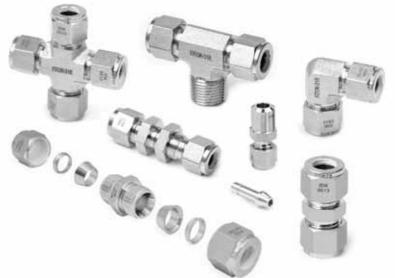

### **Tube Fittings**

Working pressure: refer to the working pressure of the Tubing that is used Working temperature: -320°F - 1000°F (-196°C - 538°C) Size range: 1/16" - 1 1/2"