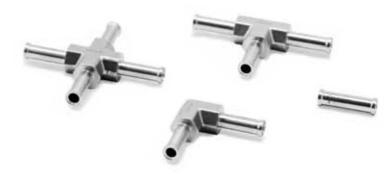

### **Tubular Fittings**

Working pressure: up to 5,100 psig (351 bar) Working temperature: up to 1000 °F (538 °C) Size range: 1/4" - 4"