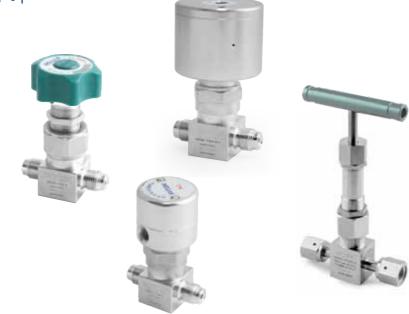

ing temperature: up to 1000 °F (538 °C) Size range: 1/8" - 1/2"



#### **Tube Butt Weld Fittings**

Working pressure: up to 5,100 psig (351 bar) Working temperature: up to 1000 °F (538 °C) Size range: 1/4" - 1"



### Automatic Tube Butt Weld Fittings

Working pressure: up to 5,100 psig (351 bar) Working temperature: up to 1000 °F (538 °C) Size range: 1/4" - 1"



### **Tubular Fittings**

Working pressure: up to 5,100 psig (351 bar) Working temperature: up to 1000 °F (538 °C) Size range: 1/4" - 4"



### **Cylinder Connections**

Working pressure: up to 5,100 psig (351 bar) Working temperature: up to 1000 °F (538 °C)



### **Diaphragm Valves**



### **Bellows-sealed Valves**

Working pressure: up to 2,500 psig (172 bar) Working temperature: up to 842 °F (450 °C) Size range: 1/4" - 1"



### **Metering Valves**

Working pressure: up to 700 psig (48 bar) Working temperature: up to 842 °F (450 °C) Size range: 1/4" - 1/2"



### **High Purity Gas Regulators**

Working pressure: up to 4,500 psig (310 bar) Working temperature: up to 302 °F (150 °C) Size range: 1/4" - 1/2"



### **Filters**

Working pressure: up to 6,000 psig (414 bar) Working temperature: up to 842 °F (450 °C) Size range: 1/4" - 1/2"



### BA, EP Tubing

Size range: 1/4" - 2 1/2", 6A - 50A



### PFA Valves, Fittings, Tubing



### **Related Products**

### **Tube Fittings**

Working pressure: refer to the working pressure of the Tubing that is used Working temperature: -320°F - 1000°F (-196°C - 538°C) Size range: 1/16" - 1 1/2"



### **Quick-connects**

Working pressure: up to 6,000 psig (414 bar) Working