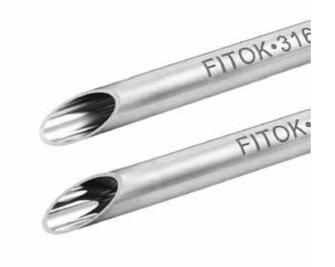

#### **Tube Butt Weld Fittings**

Working pressure: up to 5,100 psig (351 bar) Working temperature: up to 1000 °F (538 °C) Size range: 1/4" - 1"

### Automatic Tube Butt Weld Fittings

Working pressure: up to 5,100 psig (351 bar) Working temperature: up to 1000 °F (538 °C) Size range: 1/4" - 1"