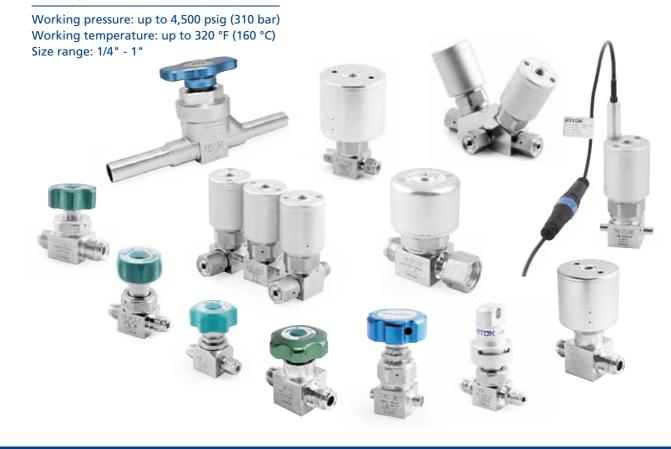

### **Diaphragm Valves**

### **Bellows-sealed Valves**

Working pressure: up to 2,500 psig (172 bar) Working temperature: up to 842 °F (450 °C) Size range: 1/4" - 1"