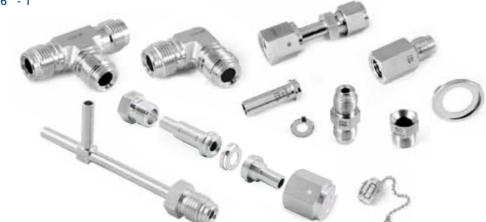

### Metal Gasket Face Seal Fittings

Working pressure: up to 10,000 psig (689 bar) Working temperature: up to 1000 °F (538 °C) Size range: 1/16" - 1"

### **O-ring Face Seal Fittings**

Working pressure: up to 14,300 psig (985 bar) Working temperature: up to 550 °F (287 °C) Size range: 1/8" - 1"

### **Micro Weld Fittings**

Working pressure: up to 8,500 psig (586 bar) Working temperature: up to 1000 °F (538 °C) Size range: 1/8" - 1/2"

#### **Tube Butt Weld Fittings**

Working pressure: up to 5,100 psig (351 bar) Working temperature: up to 1000 °F (538 °C) Size range: 1/4" - 1"