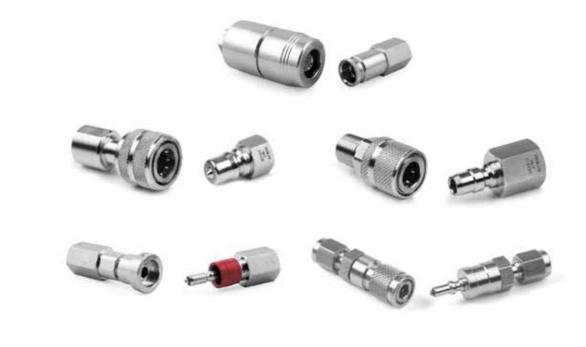

### **Quick-connects**

Working pressure: up to 6,000 psig (414 bar) Working temperature: up to 400 °F (204 °C) Size range: 1/4" - 1"