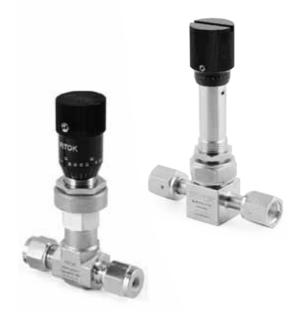

### **Metering Valves**

Working pressure: up to 700 psig (48 bar) Working temperature: up to 842 °F (450 °C) Size range: 1/4" - 1/2"