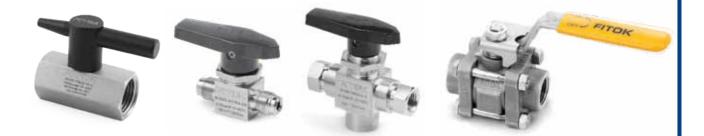

### **Ball Valves**

Working pressure: up to 10,000 psig (689 bar) Working temperature: up to 450 °F (232 °C) Size range: 1/4" - 2"