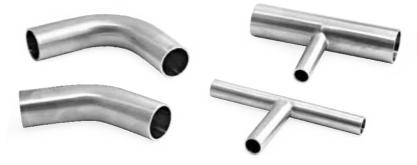

#### **Tube Butt Weld Fittings**

Working pressure: up to 5,100 psig (351 bar) Working temperature: up to 1000 °F (538 °C) Size range: 1/4" - 1"

### Automatic Tube Butt Weld Fittings

Working pressure: up to 5,100 psig (351 bar) Working temperature: up to 1000 °F (538 °C) Size range: 1/4" - 1"