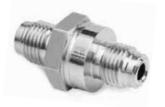

### **Tube Fittings**

Working pressure: refer to the working pressure of the Tubing that is used Working temperature: -320°F - 1000°F (-196°C - 538°C) Size range: 1/16" - 1 1/2"