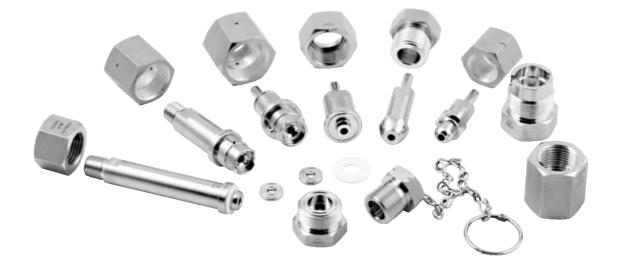

to 14,300 psig (985 bar) Working temperature: up to 550 °F (287 °C) Size range: 1/8" - 1"



### **Micro Weld Fittings**

Working pressure: up to 8,500 psig (586 bar) Working temperature: up to 1000 °F (538 °C) Size range: 1/8" - 1/2"



#### **Tube Butt Weld Fittings**

Working pressure: up to 5,100 psig (351 bar) Working temperature: up to 1000 °F (538 °C) Size range: 1/4" - 1"



### Automatic Tube Butt Weld Fittings

Working pressure: up to 5,100 psig (351 bar) Working temperature: up to 1000 °F (538 °C) Size range: 1/4" - 1"



### **Tubular Fittings**

Working pressure: up to 5,100 psig (351 bar) Working temperature: up to 1000 °F (538 °C) Size range: 1/4" - 4"



### **Cylinder Connections**

Working pressure: up to 5,100 psig (351 bar) Working temperature: up to 1000 °F (538 °C)



### **Diaphragm Valves**



### **Bellows-sealed Valves**

Working pressure: up to 2,500 psig (172 bar) Working temperature: up to 842 °F (450 °C) Size range: 1/4" - 1"



### **Metering Valves**

Working pressure: up to 700 psig (48 bar) Working temperature: up to 842 °F (450 °C) Size range: 1/4" - 1/2"



### **High Purity Gas Regulators**

Working pressure: up to 4,500 psig (310 bar) Working temperature: up to 302 °F (150 °C) Size range: 1/4" - 1/2"



### **Filters**

Working pressure: up to 6,000 psig (414 bar) Working temperature: up to 842 °F (450 °C) Size range: 1/4" - 1/2"



### BA, EP Tubing

Size range: 1/4" - 2 1/2", 6A - 50A



### PFA Valves, Fittings, Tubing



### **Related Products**

### **Tube Fittings**

Working pressure: refer to the working pressure of the Tubing t