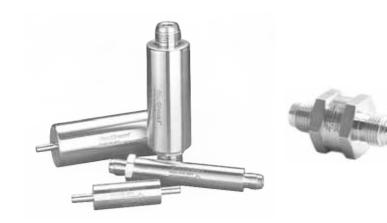

### **Filters**

Working pressure: up to 6,000 psig (414 bar) Working temperature: up to 842 °F (450 °C) Size range: 1/4" - 1/2"