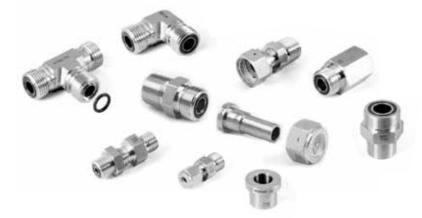

### Automatic Tube Butt Weld Fittings

Working pressure: up to 5,100 psig (351 bar) Working temperature: up to 1000 °F (538 °C) Size range: 1/4" - 1"

### **Tubular Fittings**

Working pressure: up to 5,100 psig (351 bar) Working temperature: up to 1000 °F (538 °C) Size range: 1/4" - 4"

### **Cylinder Connections**

Working pressure: up to 5,100 psig (351 bar) Working temperature: up to 1000 °F (538 °C)