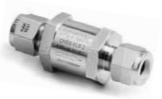

### **Filters**

Working pressure: up to 6,000 psig (414 bar) Working temperature: up to 842 °F (450 °C) Size range: 1/4" - 1/2"