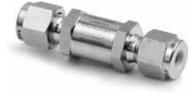

#### **Check Valves**

Working pressure: up to 6,000 psig (414 bar) Working temperature: up to 400 °F (204 °C) Size range: 1/4" - 1"