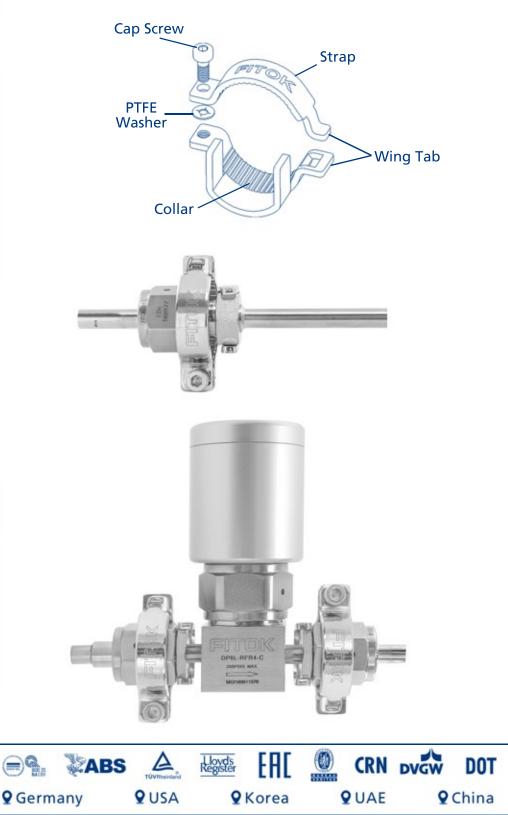

### How to Assemble

(For use on FITOK FR face seal assemblies)

Position the collar around the pre-assembled FR fitting in place.

Insert the strap wing tab into the wing tab slot on the collar. Swing the strap to meet the collar.

Thread the cap screw through the large hole on the strap and into the threaded hole on the collar. Snug with 3 mm hex key.